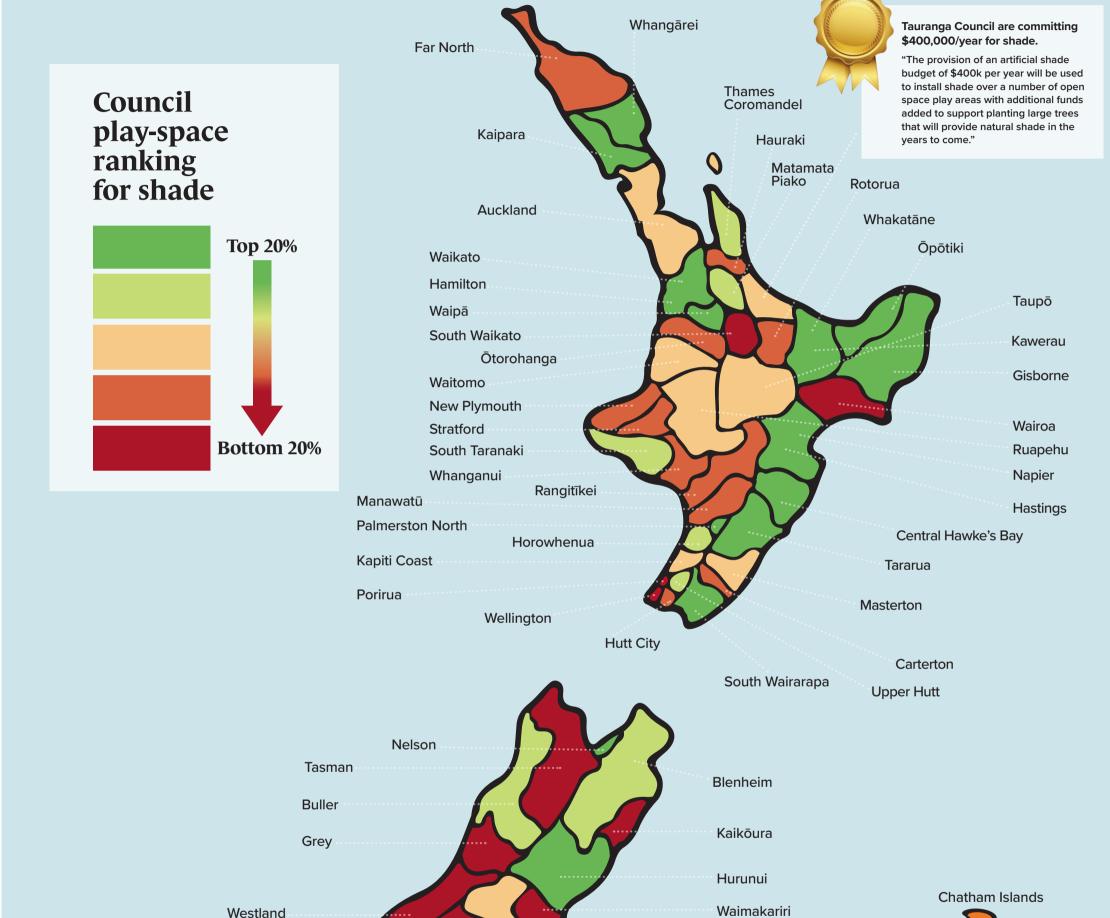

## How much shade does your Council provide at playgrounds?

Cancer Society
Te Kāhui Matepukupuku o Aotearoa

OTAGO AND SOUTHLAND DIVISION INC.

(compared to other Councils)

Mackenzie

Stewart Island

Queenstown Lakes

Gore

Central Otago

Southland

Based on research by Gage et al NZMJ 2018 https://doi.org/10.1007/s10389-018-0990-9